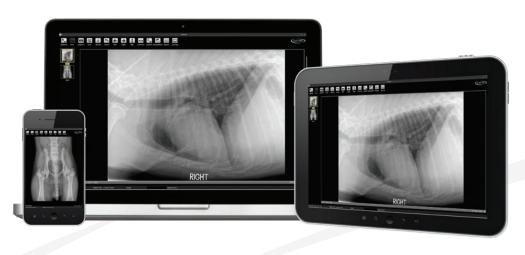

### Anywhere, Anytime, **Any Device**

### Benefits of Cloud + Local Image Access

Sound-Eklin®'s SoundSafe™ and SoundBank™ image storage solutions offer the best of both worlds. Along with the fastest access to images in the practice, you have the convenience of remote viewing anywhere, anytime, on any device.