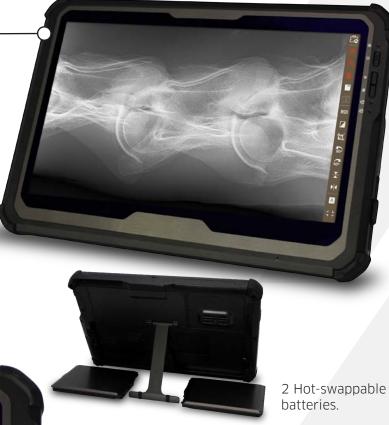

# **Rugged 14" Touchscreen Workstation**

The SOUND 14" Rugged Tablet - reliable, safe environment use, consistent performance:

- IP65 rated for water and dust resistance
- Military Specification for shock, vibration, EMI and EMC
- 2 Hot-swappable batteries up to 6 hours of continuous use
- Sunlight Readable HD Display
- 1TB SSD with Windows 10 Embedded OS
- Intel 8th Gen i5 Quad Core Processor high performance, low power use