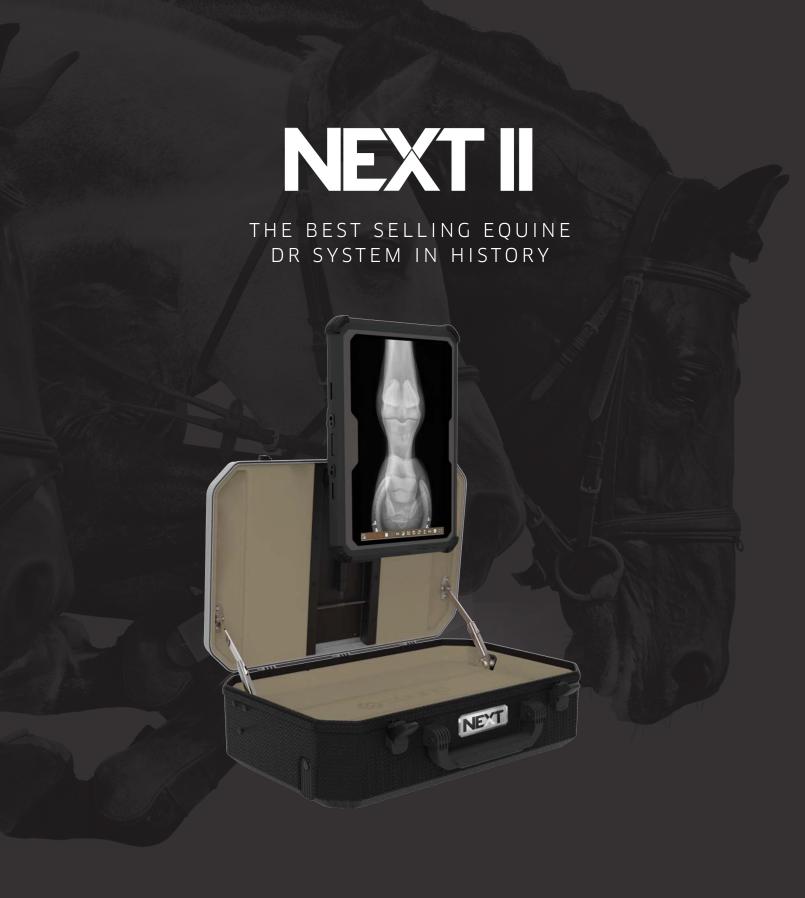

# NEXTI

# THE BEST SELLING EQUINE DR SYSTEM IN HISTORY

**NEXT Equine DR II** contains everything you need in a portable DR system. The industry first monitor elevation system enables and enhances image review and communication with clients while standing, improving client communication and diagnostic confidence when making tough decisions in the field. Featuring an all-new rugged 14" tablet workstation that's designed to acquire images in even the harshest conditions, as well as an improved, stronger hard-side carrying case.

#### **NEXT Equine DR II - THE BEST JUST GOT BETTER!**