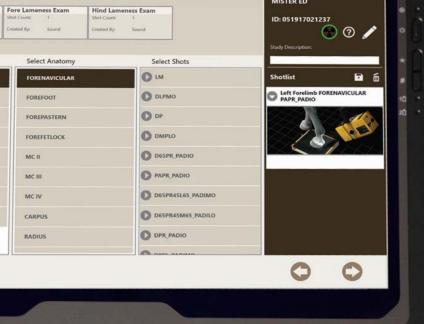

# **SOUND Smart DR® Software**

## **Work Flow Optimized**

Three steps or less to acquisition with an Intuitive interface and easily customized protocols to streamline shot-list creation.

#### **3D Position Assistant**

Proper positioning reference at the finger- tips for common to not so common views. Get the image you want the first time.