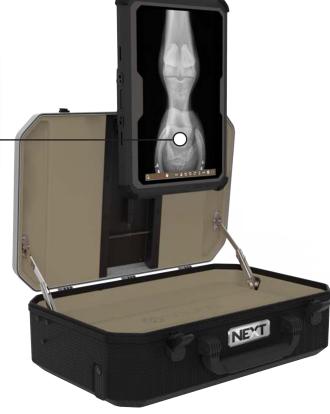

# THE BEST SELLING EQUINE DR SYSTEM IN HISTORY

**NEXT Equine DR II** contains everything you need in a portable DR system. The industry first monitor elevation system enables and enhances image review and communication with clients while standing, improving client communication and diagnostic confidence when making tough decisions in the field. Featuring an all-new rugged 14" tablet workstation that's designed to acquire images in even the harshest conditions, as well as an improved, stronger hard-side carrying case.

## **Monitor Elevation System**

- Adjustable height to enable stand-up use
- Industry first technology
- Your workflow, your choice

# DURABLE HARDSHELL CASE

• Integrated Battery Charger • Integrated Power System • Additional Storage