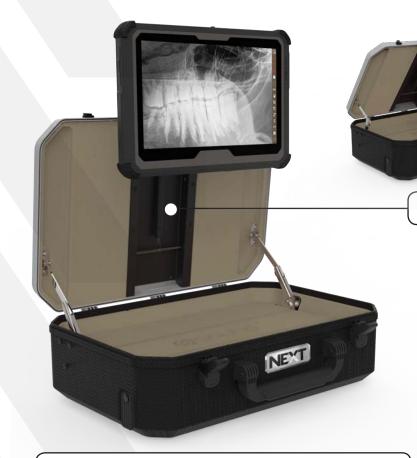

## **Monitor Elevation System**

- Adjustable height to enable stand-up use
- Industry first technology
- Your workflow, your choice