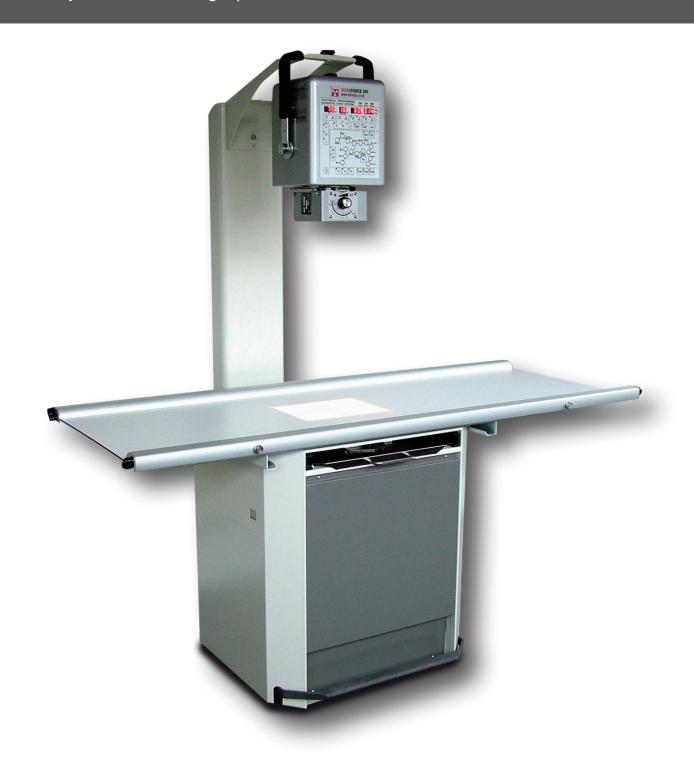

## FLOATING TOP TABLE

Portable x-ray Generator Floating top table

Suitable for use with our full range of x-ray generators, our floating top table now enables you to accurately and simply get perfect positioning every time.

The radiolucent table top offers movement in every horizontal direction possible. After positioning, release the foot operated lock, and the top locks noiselessly into position.

There is now no need to disturb the patient when the cassette is changed or a grid is used, as both are held in trays underneath the table top.

As the x-ray generator is always automatically centred onto the cassette, beam alignment is assured every time.

- Under surface self centring cassette tray
- Under surface grid tray
- Standard table top 1.6m long
- Optional 2.0m table top
- Suitable for all film and CR cassettes as well as all VXR DR panels