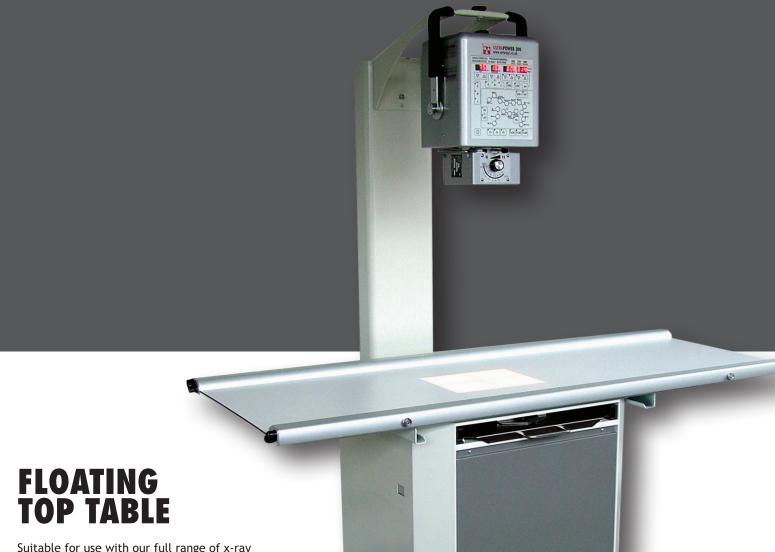

## FLOATING TOP TABLE

Portable x-ray Generator Floating top table

Suitable for use with our full range of x-ray generators, our floating top table now enables you to accurately and simply get perfect positioning every time.

The radiolucent table top offers movement in every horizontal direction possible. After positioning, release the foot operated lock, and the top locks noiselessly into position.

There is now no need to disturb the patient when the cassette is changed or a grid is used, as both are held in trays underneath the table top.

As the x-ray generator is always automatically centred onto the cassette, beam alignment is assured every time.

- Under surface self centring cassette tray
- Under surface grid tray
- Standard table top 1.6m long
- Optional 2.0m table top
- Suitable for all film and CR cassettes as well as all VXR DR panels