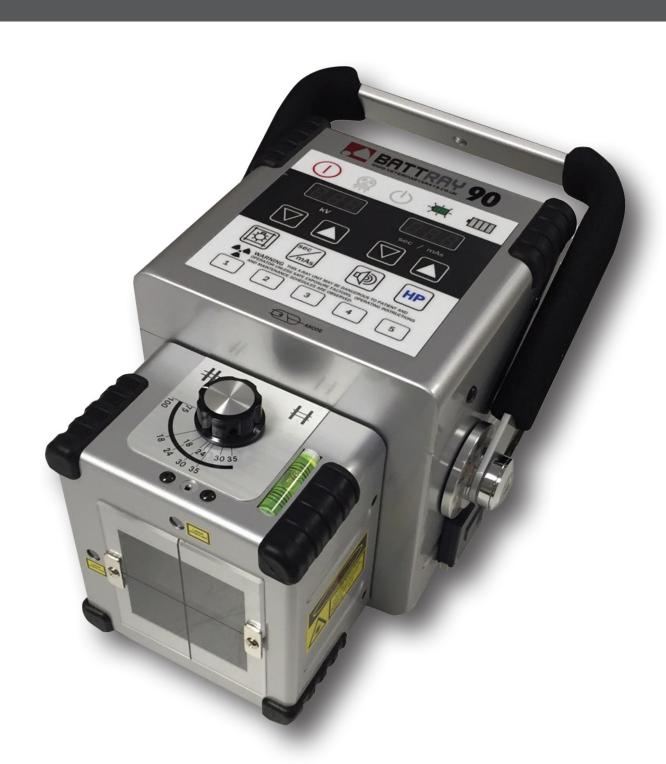

## **BATTRAY 90**

Battery powered wireless portable x-ray generator

The new Battray 90 from Veterinary X-rays makes in field imaging a literal reality. Very light weight, high power and unlimited by access to a power supply, the Battray 90 is the perfect generator for any of our range of wireless DR systems.

- kV range from 40 to 90kV in 2kV steps
- Maximum high frequency 20mA, an effective conventional 50mA
- Built in dual laser, measuring beam centre as well as distance. Pin sharp accuracy every time
- · Brilliant LED collimator visible in daylight
- Wipe clean touch panel displays
- · Digital display of kV, mAs and time
- Switchable audible warning
- Powered by lithium ion battery
- · Total weight of 6.8kg
- · Complete with carry case
- Suitable for use with any of our range of tripods and stands
- 5 year extended manufacturer warranty