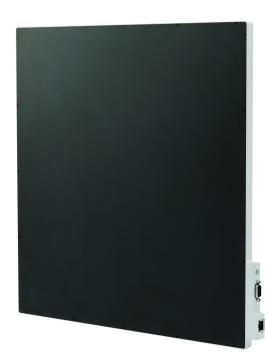

## small animal

The CSDR small animal DR system is the high specification great value DR system of choice for every small animal application. The high sensitivity cesium DR panel is the key to the CSDR system, it is available with a choice of panel sizes with active areas of 350 x 430mm or 430 x 430mm, both with very narrow edge margin allowing optimal positioning. The panels are available as either wireless or cabled, both are auto synchronising so can be used with any x-ray generator with no cabling.

## CSDR PANEL SPEC

Panel dimensions Active image area Panel weight Scintillator Image aquisition time Generator interface Battery type 460 X 460 x 15mm or 385 x 460 x 15mm 430 x 430mm or 350 x 430mm 2.1kg or 2.9kg Cesium Approximately 1.5 seconds Automatic AED Lithium ion 3100mAH