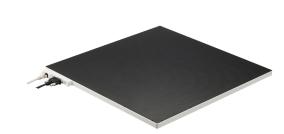

## small animal

The CSDR small animal DR system is the high specification great value DR system of choice for every small animal application. The high sensitivity cesium DR panel is the key to the CSDR system, it is available with a choice of panel sizes with active areas of 350 x 430mm or 430 x 430mm, both with very narrow edge margin allowing optimal positioning. The panels are available as either wireless or cabled, both are auto synchronising so can be used with any x-ray generator with no cabling.

## CSDR PANEL SPEC

Panel dimensions Active image area Panel weight Scintillator Image aquisition time Generator interface Battery type 460 X 460 x 15mm or 385 x 460 x 15mm 430 x 430mm or 350 x 430mm 2.1kg or 2.9kg Cesium Approximately 1.5 seconds Automatic AED Lithium ion 3100mAH