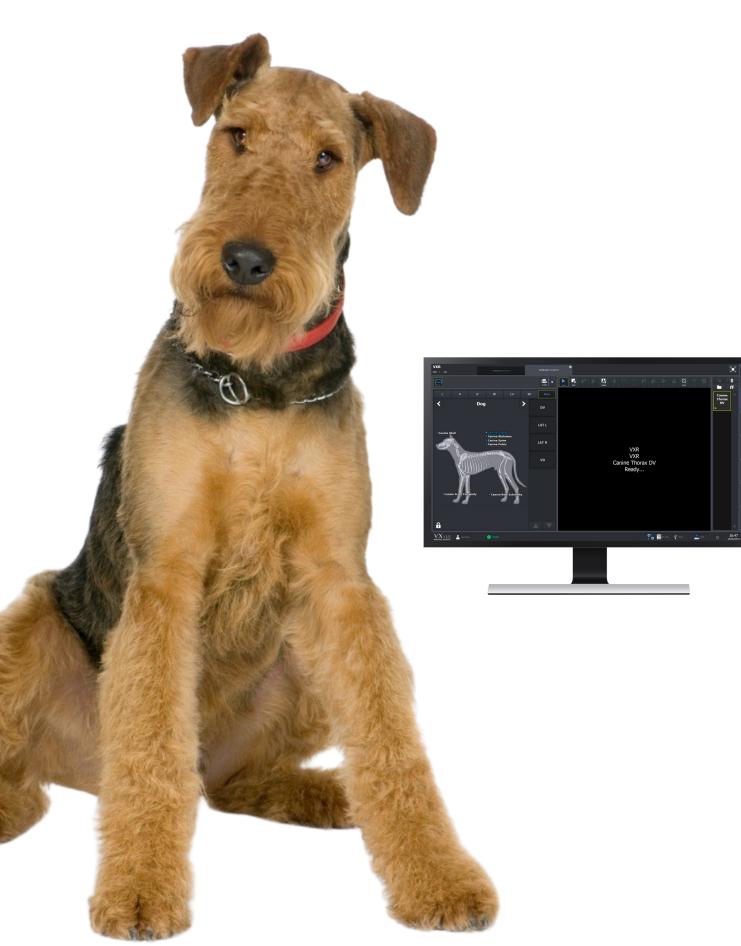

## small animal

The CSDR small animal DR system is the high specification great value DR system of choice for every small animal application. The high sensitivity cesium DR panel is the key to the CSDR system, it is available with a choice of panel sizes with active areas of 350 x 430mm or 430 x 430mm, both with very narrow edge margin allowing optimal positioning. The panels are available as either wireless or cabled, both are auto synchronising so can be used with any x-ray generator with no cabling.

The CSDR small animal DR system offers superb image quality and reliability at a great price.

## CSDR PACKAGE

- Wireless or cabled high resolution cesium DR panel
- Two rechargeable panel batteries
- Panel battery charger
- High resolution touchscreen workstation
- Small animal CSDR software
- 3 year panel warranty