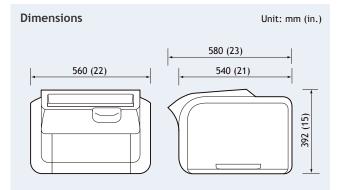

## Fuji PRIMA T2 Specification

| Imaging Plate Sizes Available | 35x43cm<br>24x30cm<br>18x24cm                      |
|-------------------------------|----------------------------------------------------|
| Processing Capacity           | Up to 73 IPs/hr.                                   |
| Reading Specification         | 10 pixels /mm, 5 pixels/mm                         |
| Network                       | 10 Base T/100 Base TX                              |
| Dimensions (WxDxH)            | 560x540x392mm (22"x21"x15")                        |
| Weight                        | 39kg (86lbs.)                                      |
| Power Supply Conditions       | Single phase 50-60Hz<br>AC120-240V ±10% 1.9A (max) |