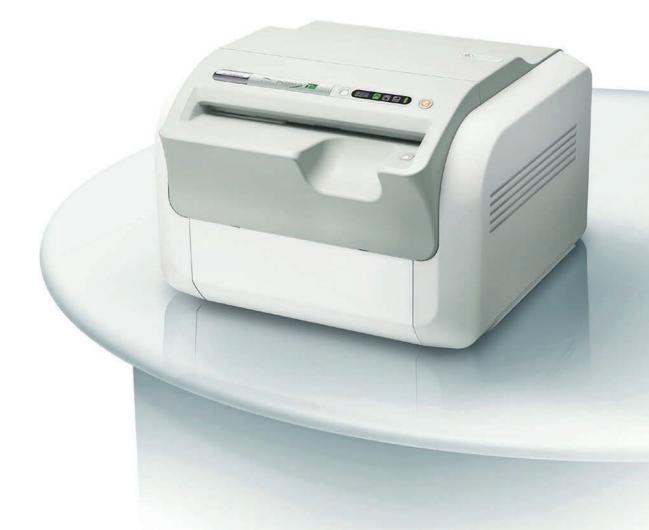

## Compact tabletop digital imaging by Fuji

The space saving design of the Fuji Prima T2 offers all of the reliability and acknowledged superior image quality of all Fuji CR systems into a compact tabletop package.

With its high speed image processing utilising the Fuji veterinary specific software, the Fuji Prima T2 has a smaller footprint then most conventional automatic film processors and offers image quality without compromise.