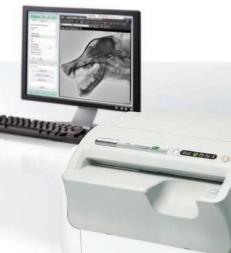

With its high speed image processing utilising the Fuji veterinary specific software, the Fuji Prima T2 has a smaller footprint then most conventional automatic film processors and offers image quality without compromise.

- Smallest ever CR system from Fuji
- On screen image in less than 20 seconds
- Processing capacity up to 73 imaging plates/hr
- Superior Fuji image quality and reliability
- Easy integration into your PACS and practice management systems
- Simple to use fully featured veterinary specific software
- Can be specified with a laptop enabling the system to be used from the boot of a car
- Imaging plate sizes from 18x24cm, 24x30cm and 35x43cm as well as flexible intra oral
- Use with your current x-ray generator